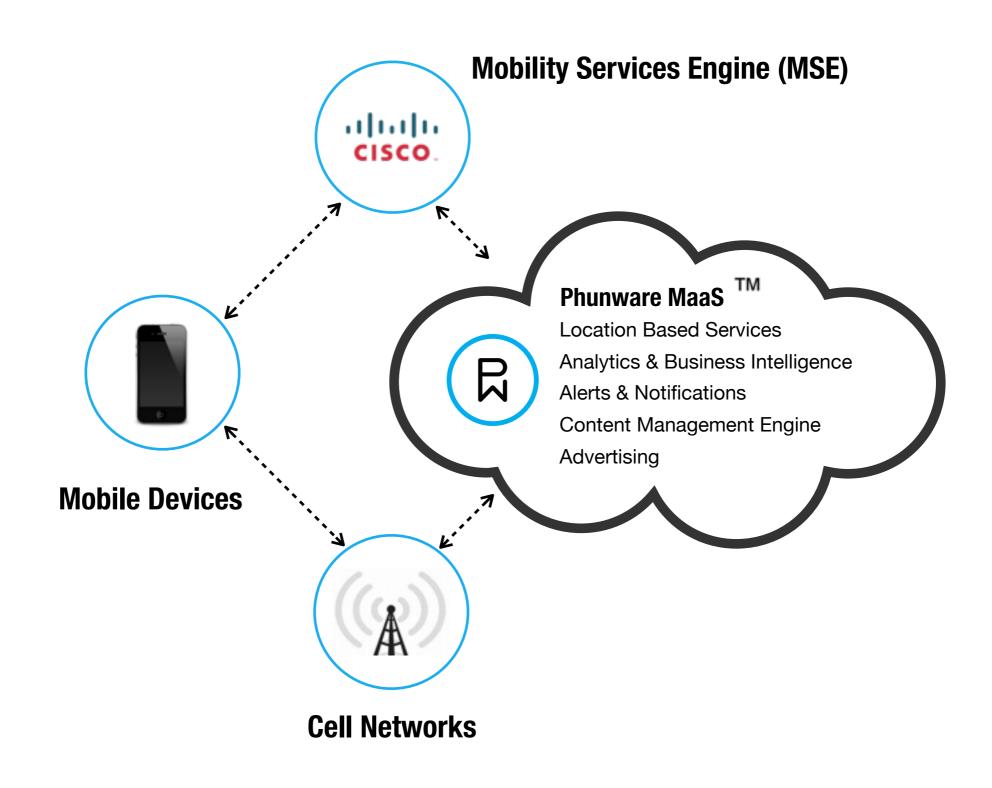

### Cisco Integration

Fully integrated with Cisco Connected Mobile Experience (CMX) platform, including the Mobility Services Engine (MSE).

### Mobile as a Service (MaaS)

Fully integrated with Phunware's Content Management Engine, Alerts & Notifications, Analytics & Business Intelligence and Advertising modules.