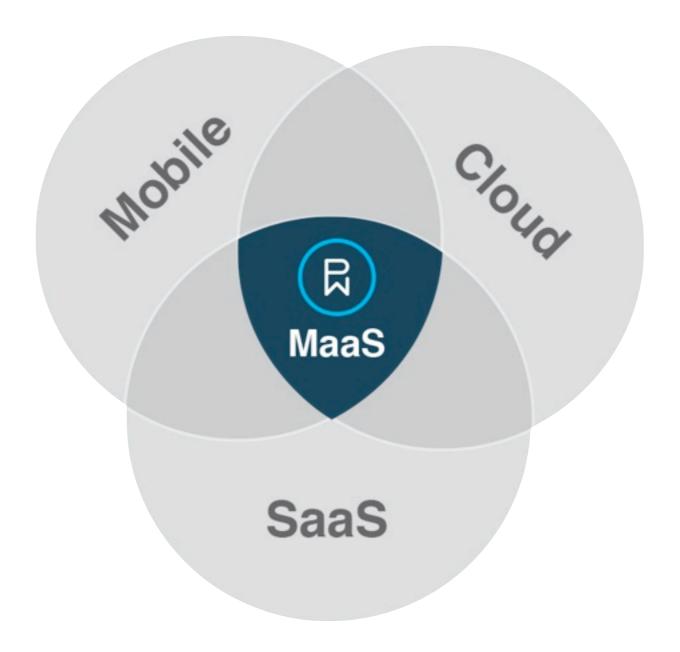

## About Phunware

Phunware is the pioneer of Mobile as a Service (MaaS) – the only fully integrated services platform that enables brands to engage, manage and monetize users on mobile.

**500+** Billion Transactions per Year

## Mobile as a Service (MaaS) - Overview

**Fully Integrated Mobile Services Platform** 

phunware.com/venue 3

As an industry, Big Data is growing twice as fast as the software business as a whole.

- 667 exabytes flow through the cloud annually
- Extraordinary market opportunity at the intersection of Big Data, Location Based Services and Mobile