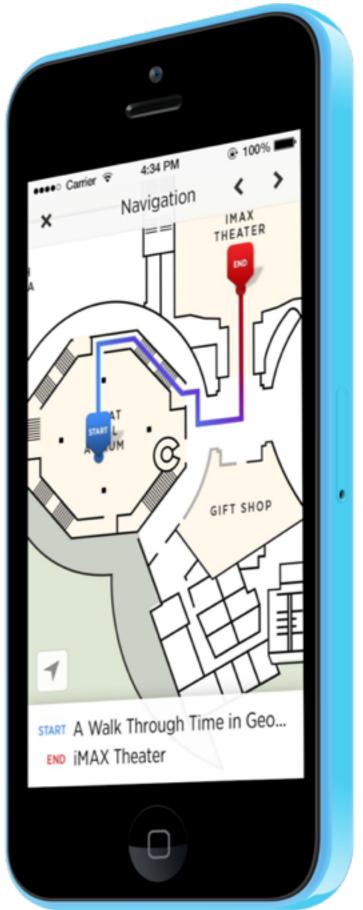

### Indoor Mapping

See device positions on a mobile map within geo-fence of 5-10 meters with an X, Y and Z coordinate.

### Hyper-Local Zones

Create radius-based zones to trigger different types of actions, events work flow or policy enforcement.